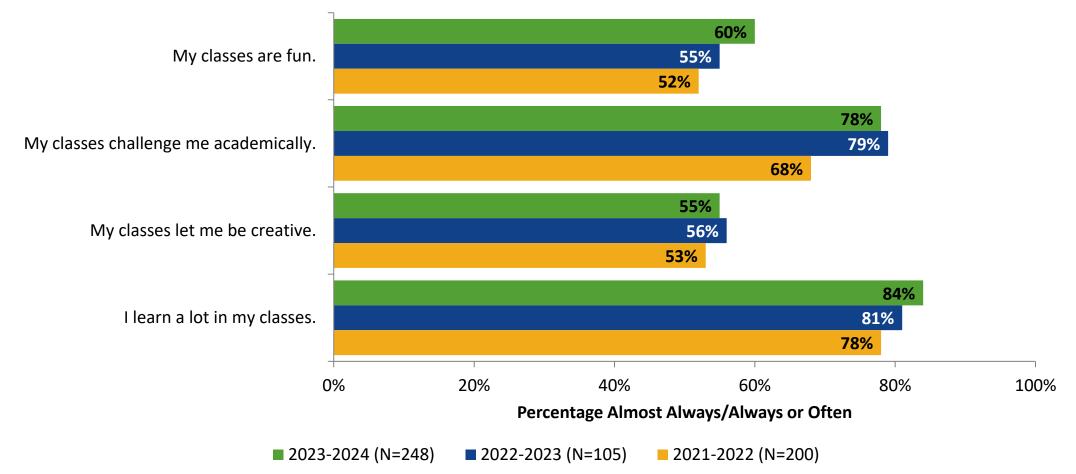

#### **Class Experience: Comparison Over Time**

How frequently do you feel the following statements are true?