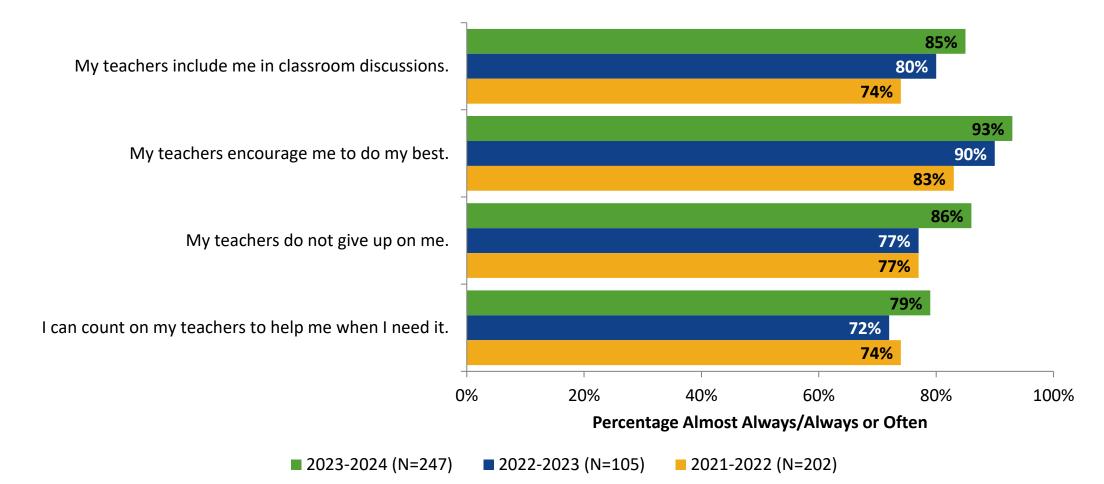

## **Relationships with Adults in School: Comparison Over Time**

How frequently do you feel the following statements are true?

Answer options: Almost Always/Always, Often, Seldom, Rarely/Never