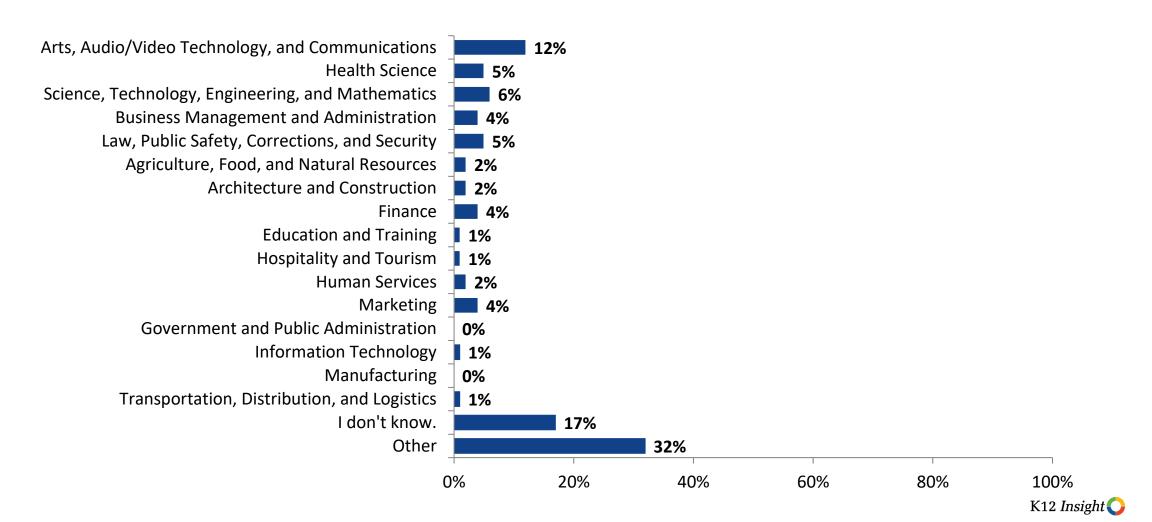

#### **Postsecondary Career Fields**

Which of the following career fields do you plan to pursue? (N=249)

703.542.9601 | www.k12insight.com