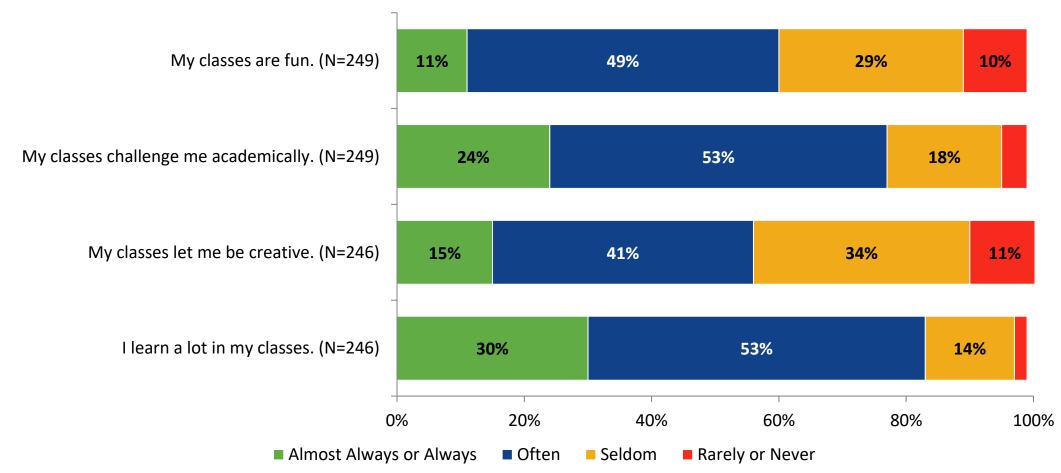

#### **Class Experience**

How frequently do you feel the following statements are true?

K12 Insight 🜔