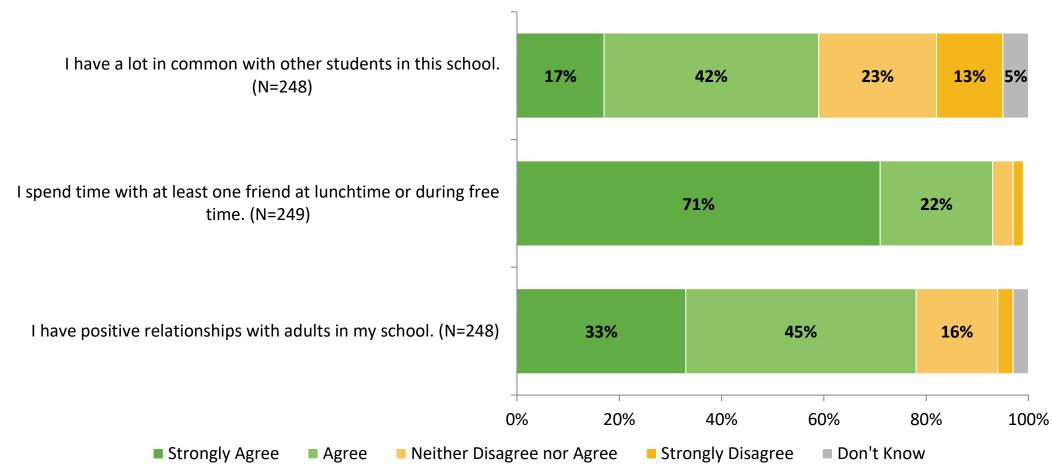

## **Overall Engagement (Continued)**

Please rate how strongly you agree or disagree with the following statements.

K12 Insight 🔾