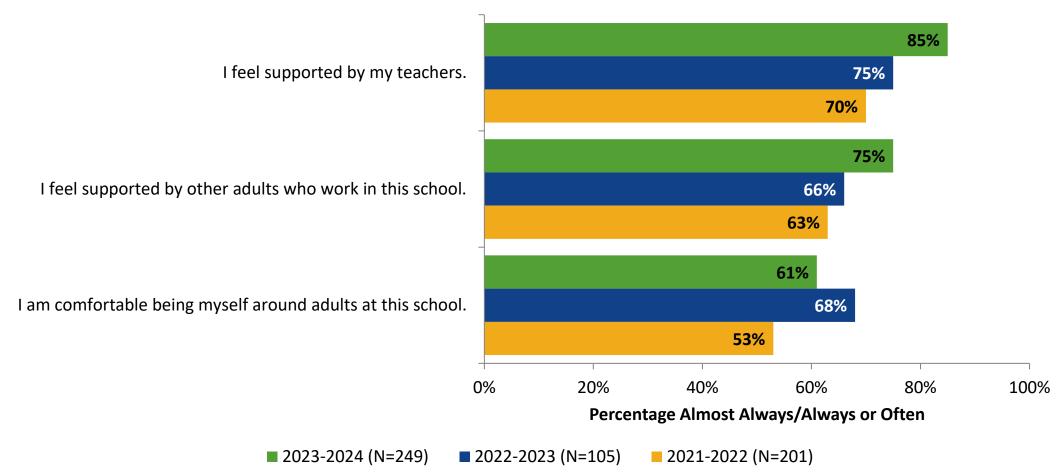

## **Relationships with Adults in School: Comparison Over Time**

How frequently do you feel the following statements are true?

Answer options: Almost Always/Always, Often, Seldom, Rarely/Never