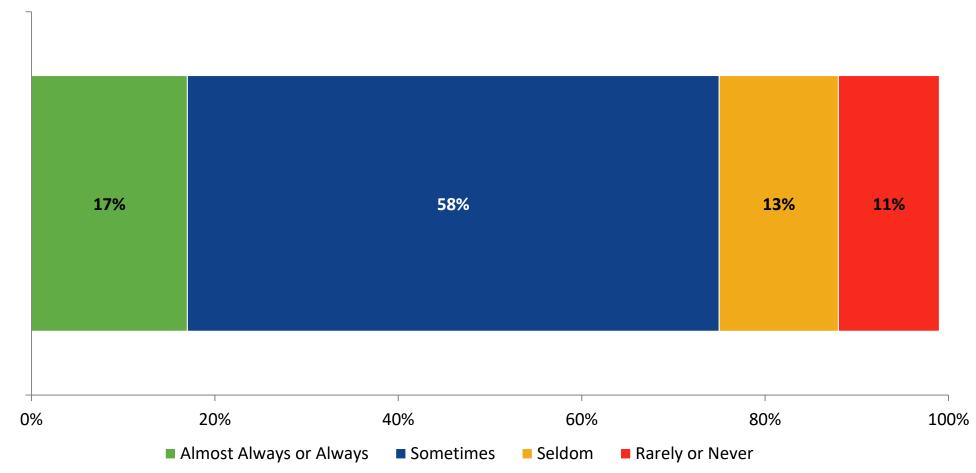

#### **Like School**

How frequently do you feel the following statement is true?

#### Generally, I like school. (N=247)

K12 Insight 🜔