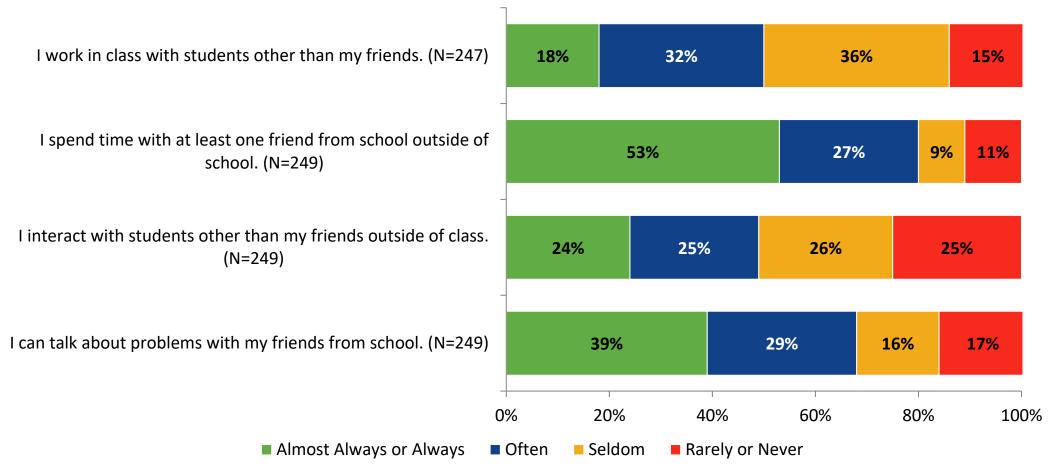

#### **Relationships with Peers**

How frequently do you feel the following statement are true?

K12 Insight 🜔