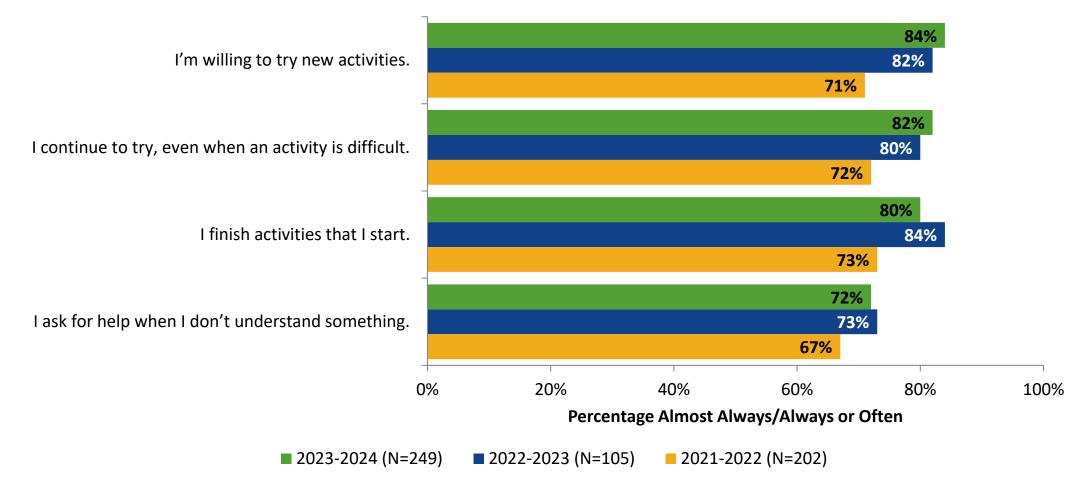

#### **Self-Management: Comparison Over Time**

How frequently do you feel the following statements are true?

How frequently do you feel the following statements are true?

| I'm willing to try new activities. (N=249)                     | 40%                   | 44%                            | 14%      |
|----------------------------------------------------------------|-----------------------|--------------------------------|----------|
| I continue to try, even when an activity is difficult. (N=249) | 31%                   | 51%                            | 15%      |
| I finish activities that I start. (N=248)                      | 29%                   | 52%                            | 19%      |
| I ask for help when I don't understand something. (N=249)      | 33%                   | 39%                            | 21% 7%   |
| 09<br>• Almost Always or Always                                | % 20%<br>Often Seldor | 40% 60%<br>m ■ Rarely or Never | 80% 100% |