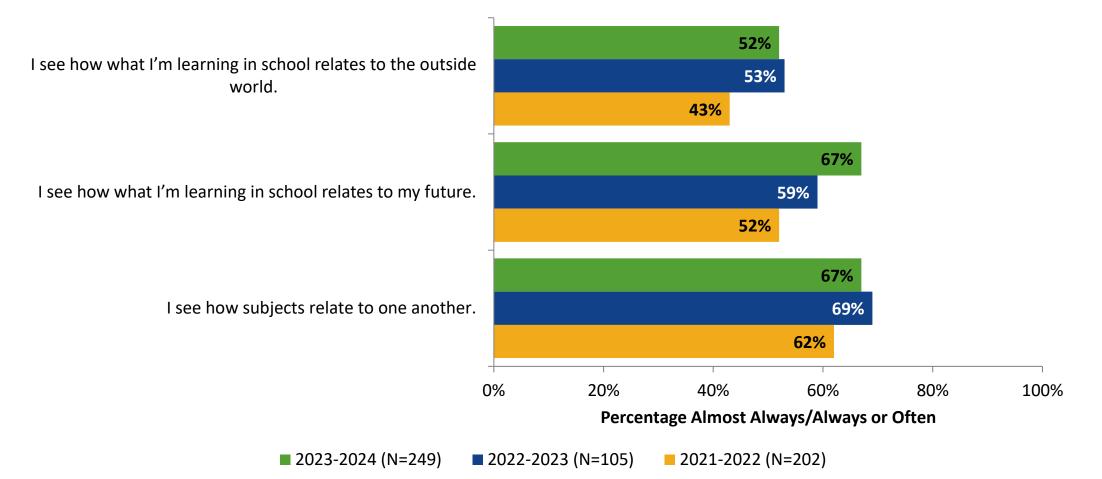

## **Relevance: Comparison Over Time**

How frequently do you feel the following statements are true?

Answer options: Almost Always/Always, Often, Seldom, Rarely/Never