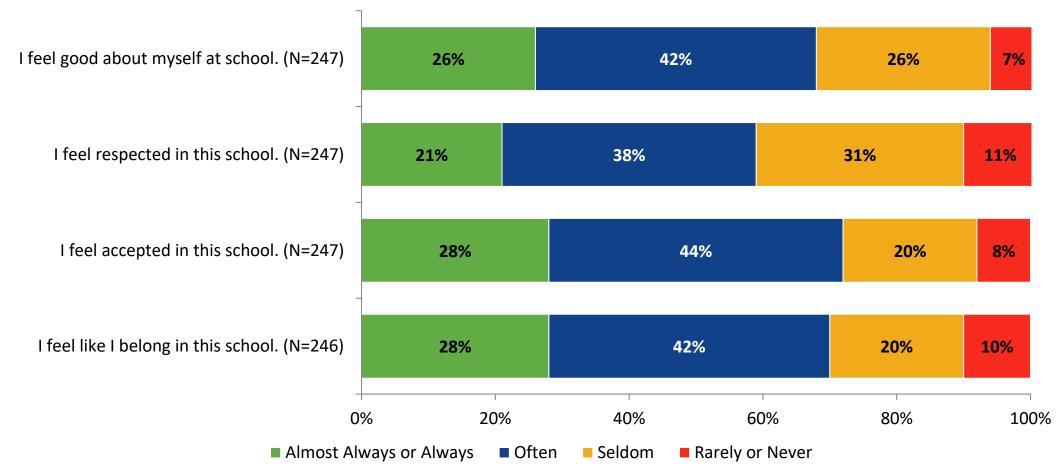

Seldor | 40% 60%<br>m ■ Rarely or Never | 80% 100% |

K12 Insight 🔾

## **Grit: Comparison Over Time**

How frequently do you feel the following statements are true?



Answer options: Almost Always/Always, Often, Seldom, Rarely/Never

#### Involvement

How frequently do you feel the following statements are true?



K12 Insight 🔾

## **Involvement: Comparison Over Time**

How frequently do you feel the following statements are true?



Answer options: Almost Always/Always, Often, Seldom, Rarely/Never

#### **Future Goals**

How frequently do you feel the following statements are true?



K12 Insight 🜔

## **Future Goals: Comparison Over Time**

How frequently do you feel the following statements are true?



#### Acceptance

How frequently do you feel the following statements are true?



## **Acceptance: Comparison Over Time**

How frequently do you feel the following statements are true?



Answer options: Almost Always/Always, Often, Seldom, Rarely/Never

#### **Relationships with Peers**

How frequently do you feel the following statement are true?



K12 Insight 🜔

#### **Relationships with Peers: Comparison Over Time**

How frequently do you feel the following statement are true?



#### **Perceptions of Peers**

How frequently do you feel the following statements are true?



K12 Insight 🔾

#### **Perceptions of Peers: Comparison Over Time**

How frequently do you feel the following statements are true?



## **Relationships with Adults in School**

How frequently do you feel the following statements are true?



K12 Insight 🜔

## **Relationships with Adults in Sch