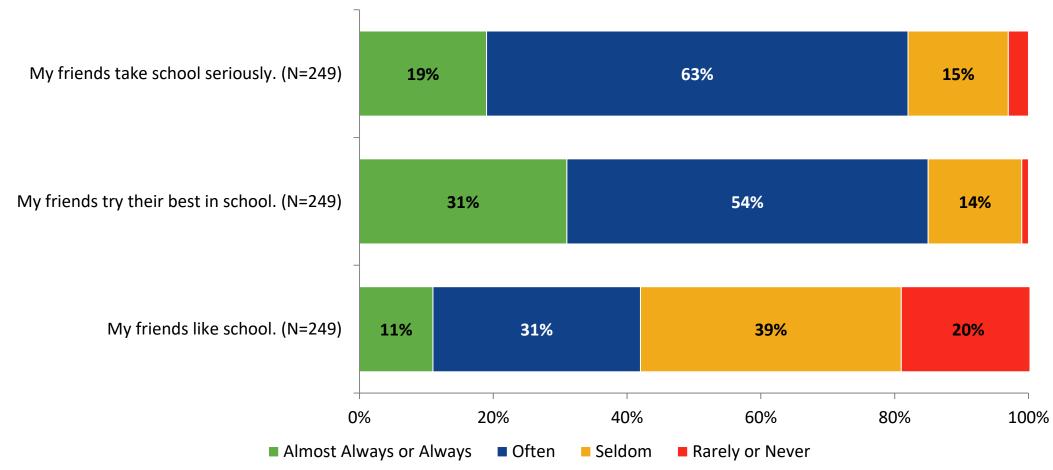

#### **Perceptions of Peers**

How frequently do you feel the following statements are true?

K12 Insight 🔾