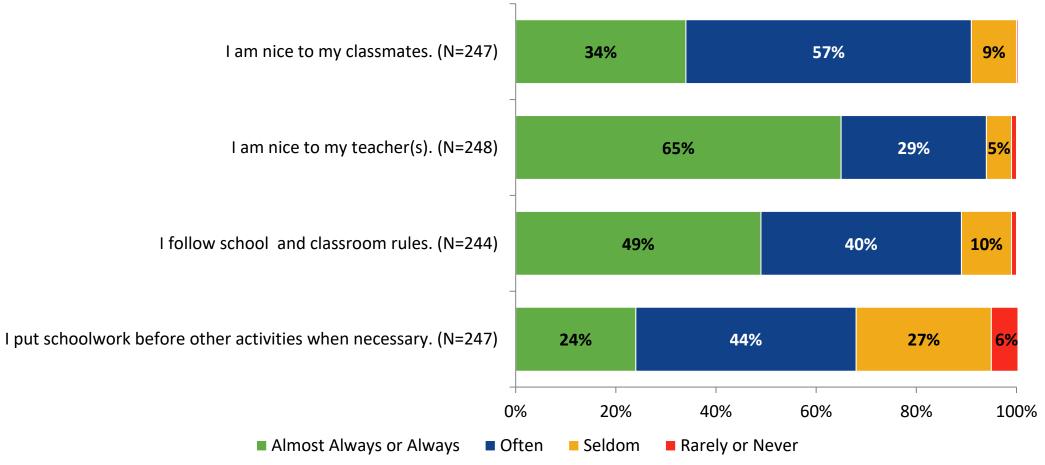

#### **Self-Management**

How frequently do you feel the following statements are true?