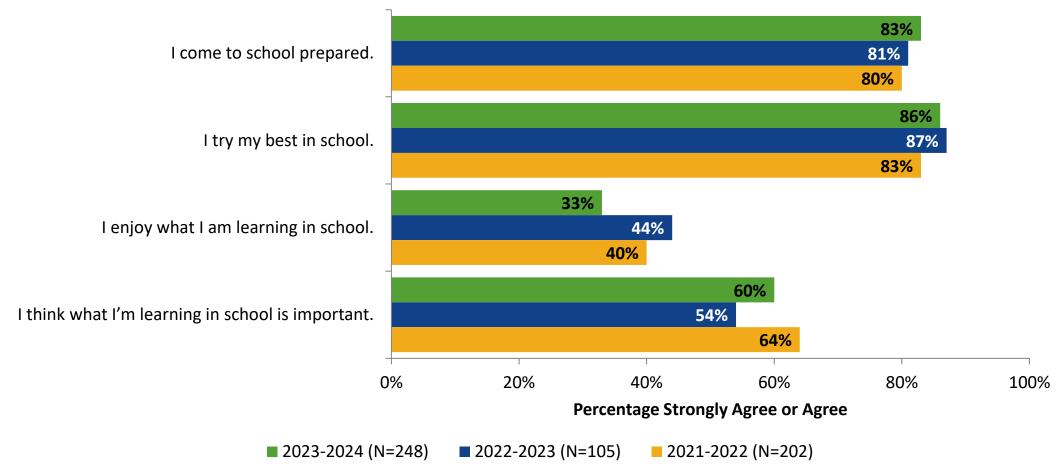

#### **Overall Engagement: Comparison Over Time**

Please rate how strongly you agree or disagree with the following statements.

Answer options: Strongly Agree, Agree, Neither Agree nor Disagree, Disagree, Don't Know