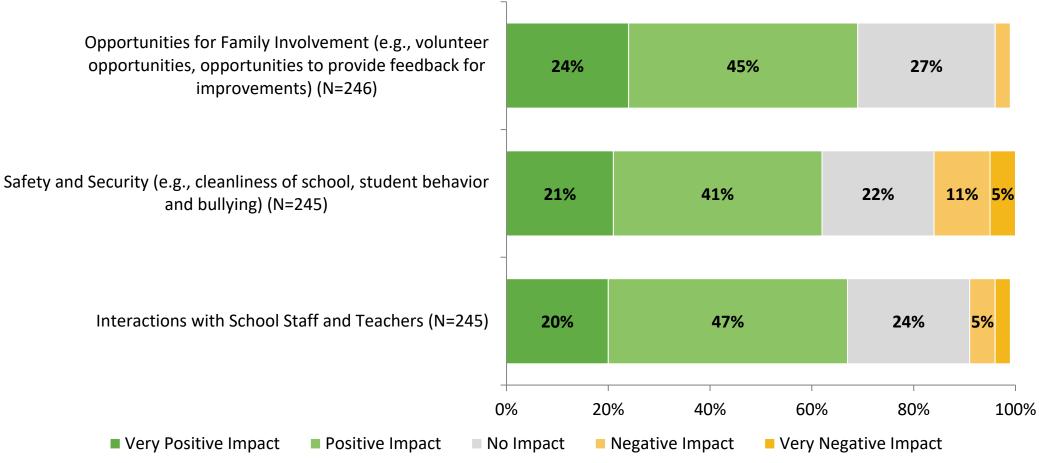

## **Factors Driving NPS (Continued)**

How do each of the following impact the score you gave above?