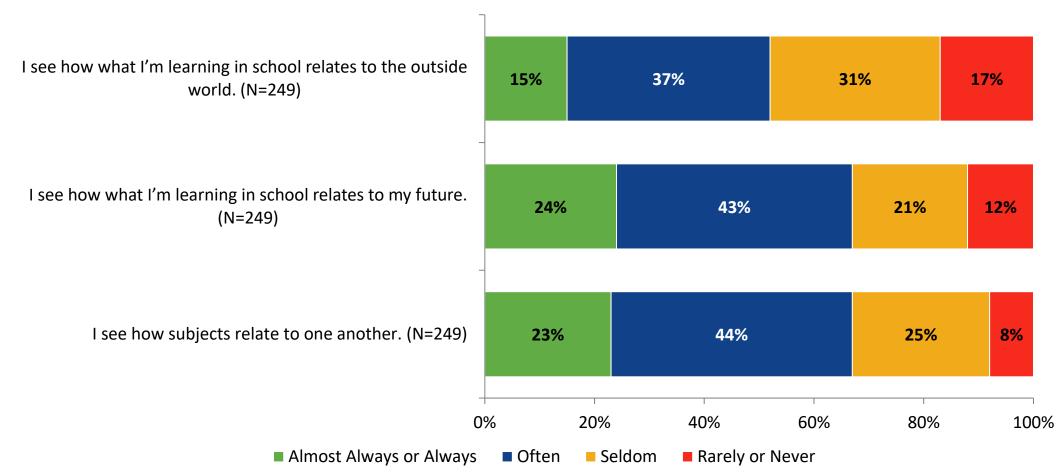

Answer options: Strongly Agree, Agree, Neither Agree nor Disagree, Disagree, Don't Know

#### **Like School**

How frequently do you feel the following statement is true?

#### Generally, I like school. (N=247)



K12 Insight 🜔

#### **Class Experience**

How frequently do you feel the following statements are true?



K12 Insight 🜔

#### **Class Experience: Comparison Over Time**

How frequently do you feel the following statements are true?



## **Academic Support**

How frequently do you feel the following statements are true?



Answer options: Almost Always/Always, Often, Seldom, Rarely/Never

## **Academic Support: Comparison Over Time**

How frequently do you feel the following statements are true?



#### Relevance

How frequently do you feel the following statements are true?



## **Relevance: Comparison Over Time**

How frequently do you feel the following statements are true?



Answer options: Almost Always/Always, Often, Seldom, Rarely/Never

#### **Self-Management**

How frequently do you feel the following statements are true?



#### **Self-Management: Comparison Over Time**

How frequently do you feel the following statements are true?





How frequently do you feel the following statements are true?

| I'm willing to try new activities. (N=249)                     | 40%                   | 44%                            | 14%      |
|----------------------------------------------------------------|-----------------------|--------------------------------|----------|
| I continue to try, even when an activity is difficult. (N=249) | 31%