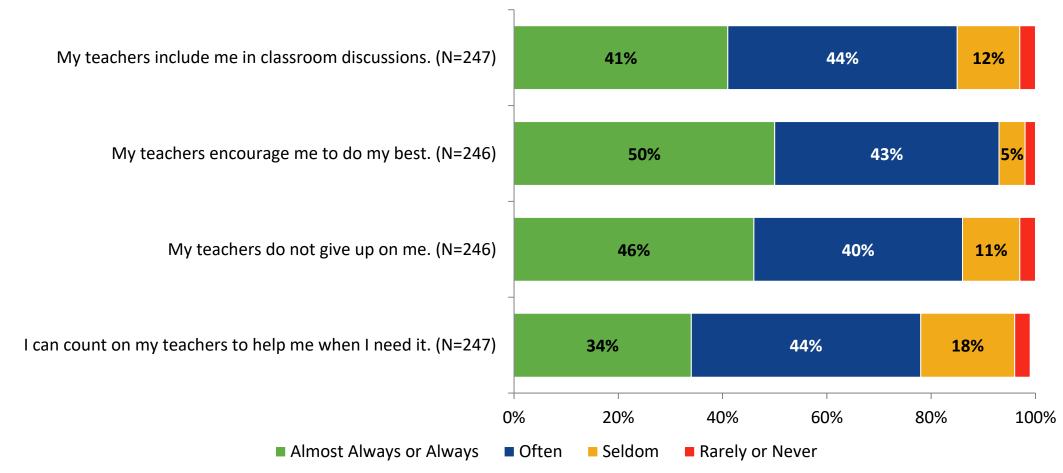

## **Relationships with Adults in School**

How frequently do you feel the following statements are true?

K12 Insight 🜔