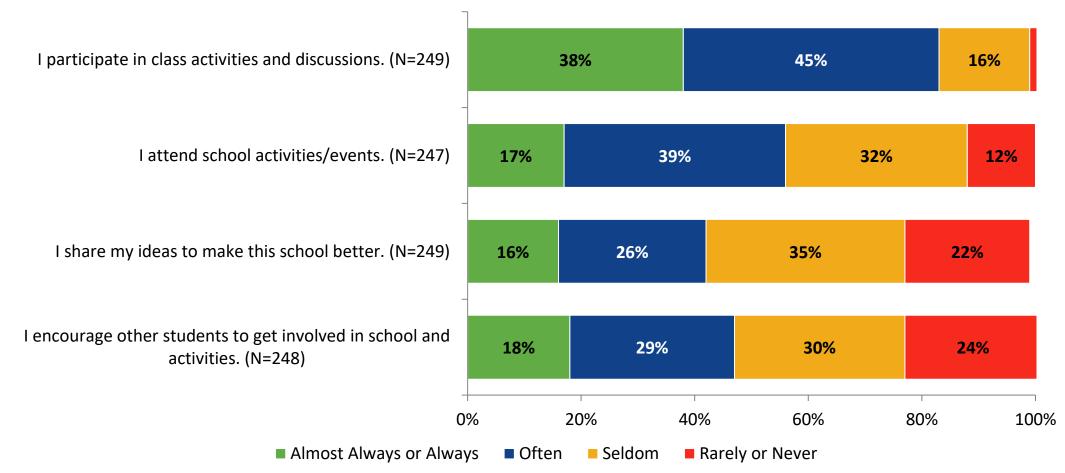

#### Involvement

How frequently do you feel the following statements are true?

K12 Insight 🔾