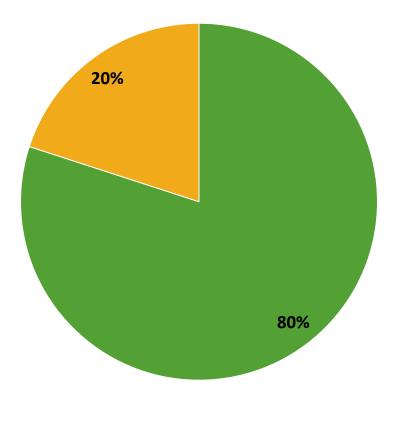

#### **Participation in Extracurricular Activities**

Did you participate in any extracurricular activities this school year? (N=244)

Yes No