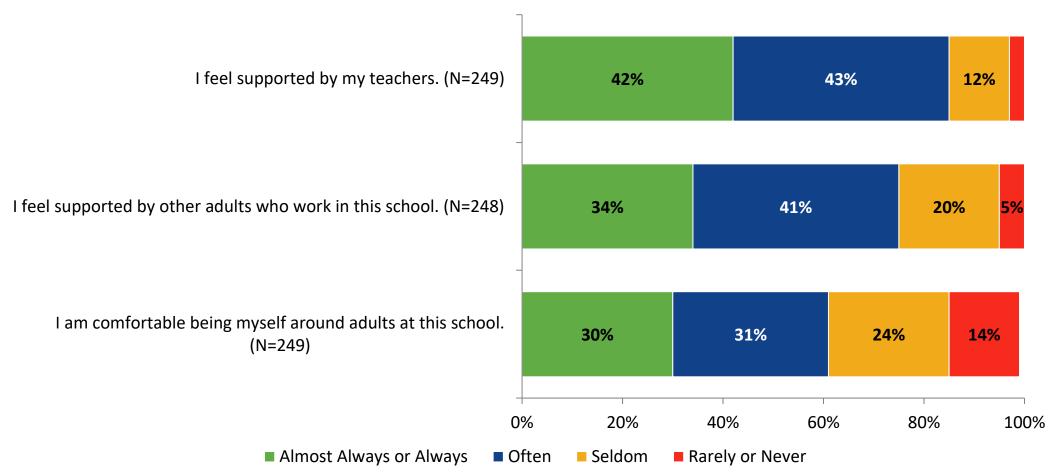

## **Relationships with Adults in School**

How frequently do you feel the following statements are true?

K12 Insight 🜔