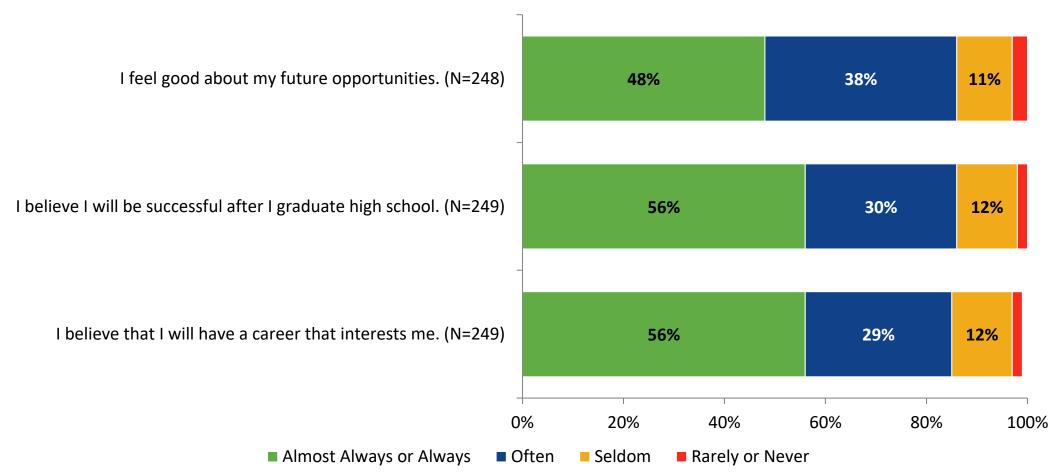

#### **Future Goals**

How frequently do you feel the following statements are true?

K12 Insight 🜔