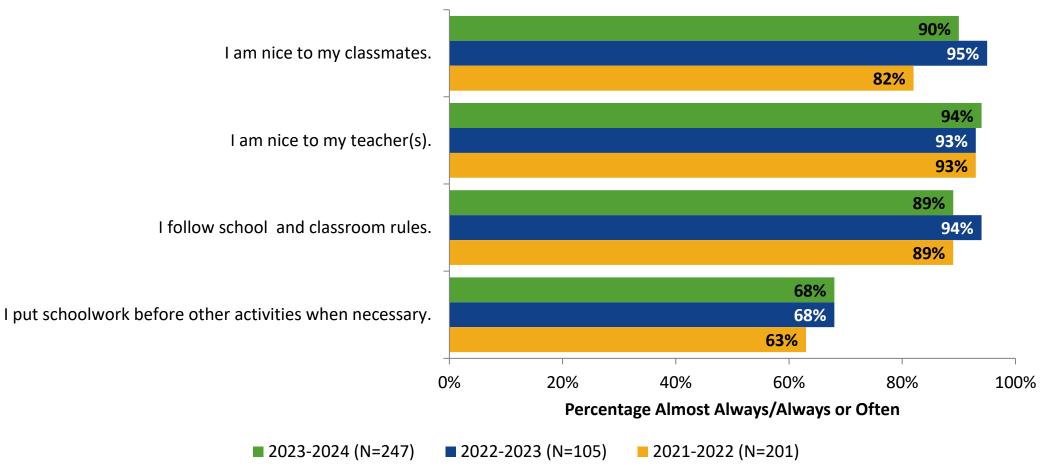

#### **Class Experience: Comparison Over Time**

How frequently do you feel the following statements are true?