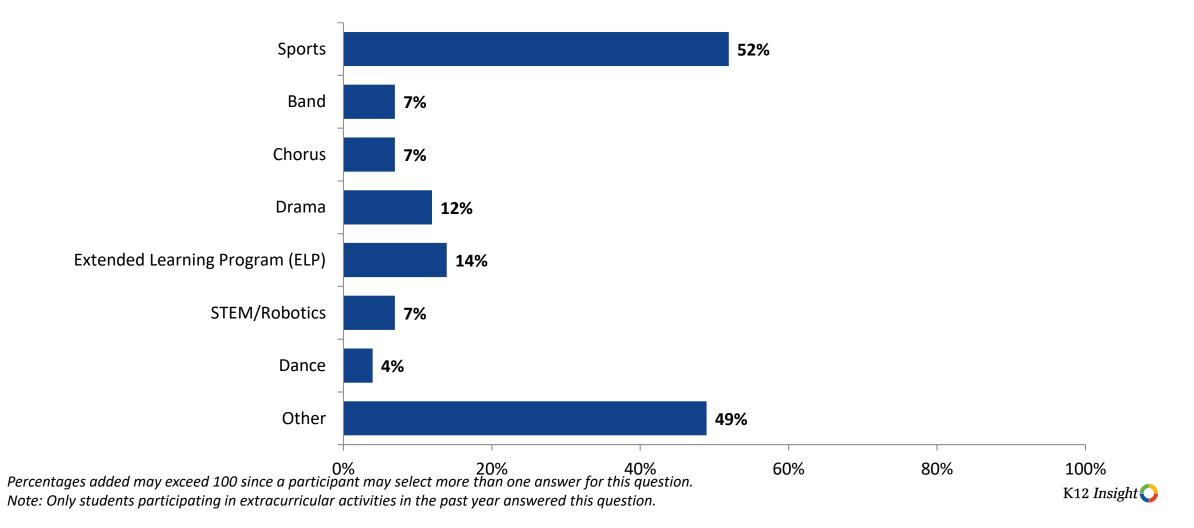

#### **Participation in Extracurricular Activities**

Please select the extracurricular activities you participated in. (N=194)