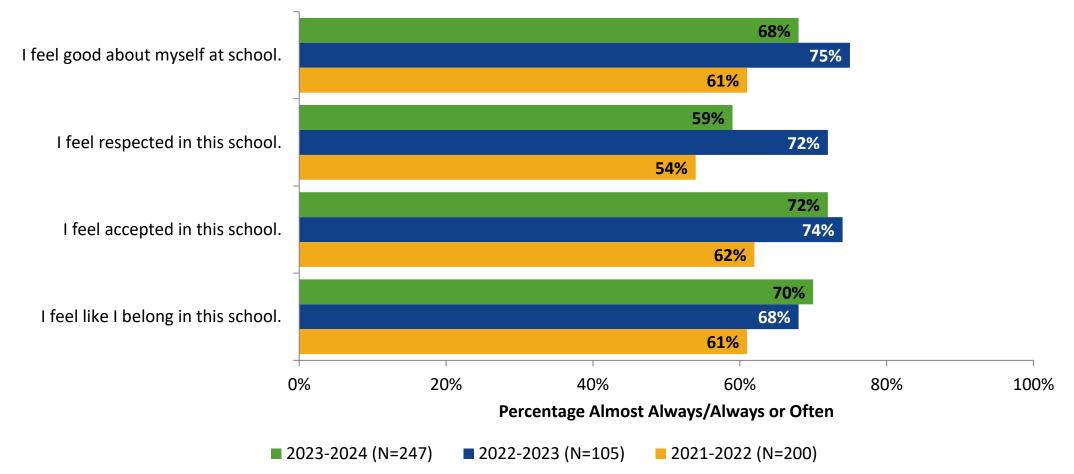

## **Acceptance: Comparison Over Time**

How frequently do you feel the following statements are true?

Answer options: Almost Always/Always, Often, Seldom, Rarely/Never