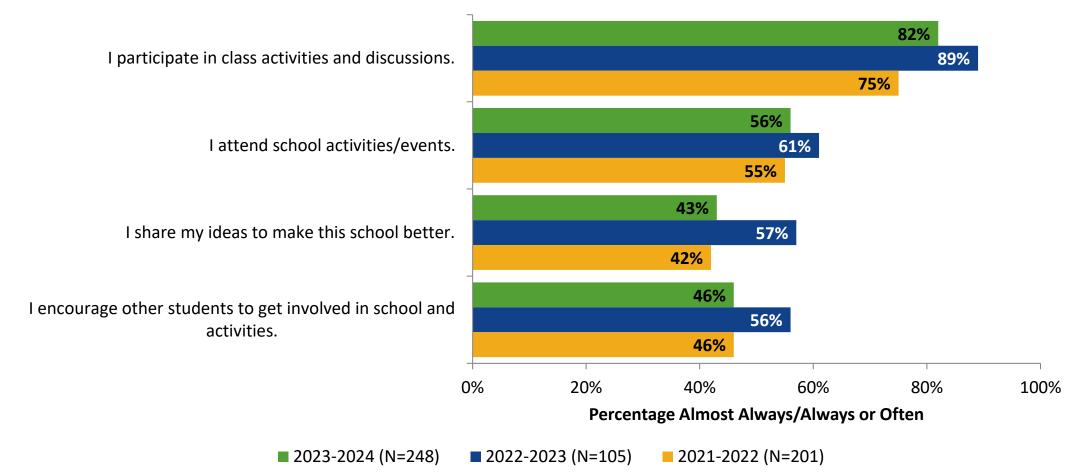

## **Involvement: Comparison Over Time**

How frequently do you feel the following statements are true?

Answer options: Almost Always/Always, Often, Seldom, Rarely/Never