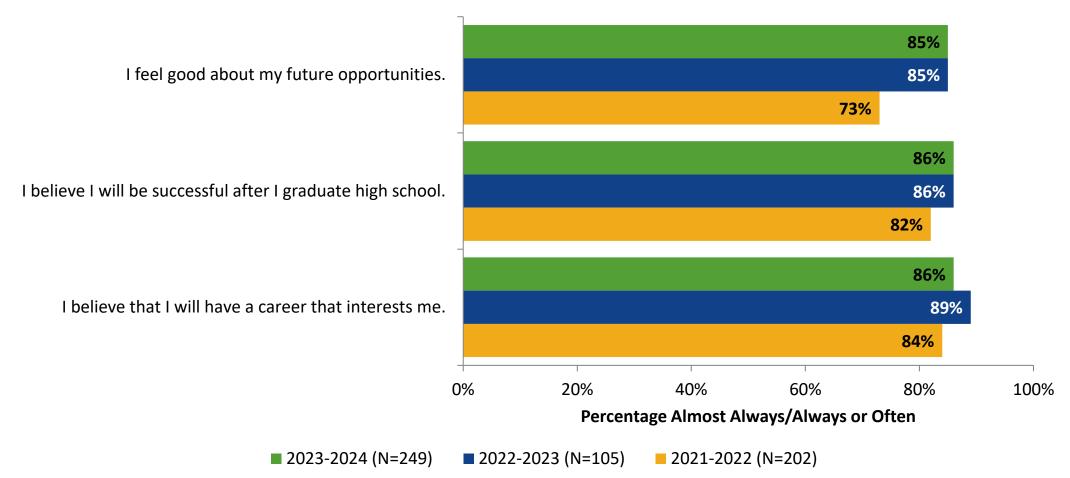

## **Future Goals: Comparison Over Time**

How frequently do you feel the following statements are true?