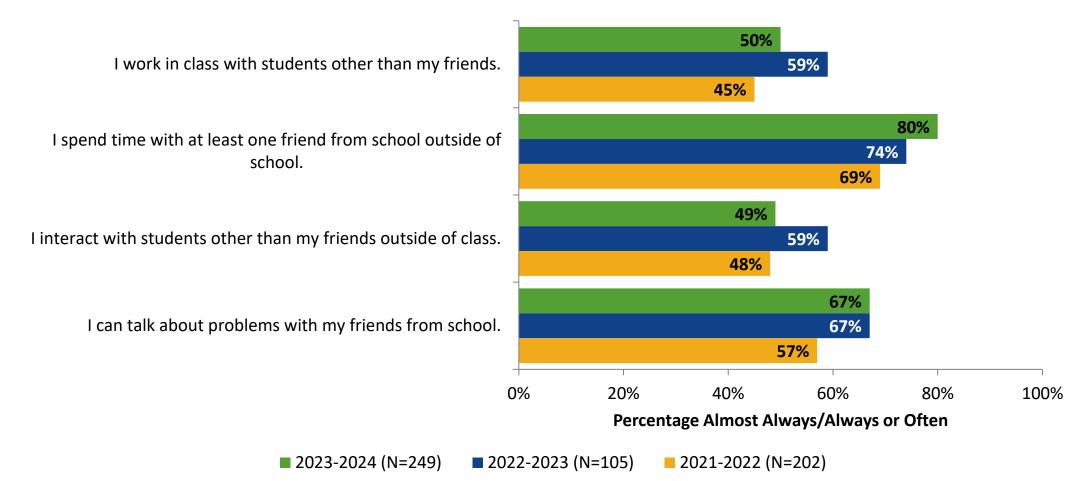

#### **Relationships with Peers: Comparison Over Time**

How frequently do you feel the following statement are true?