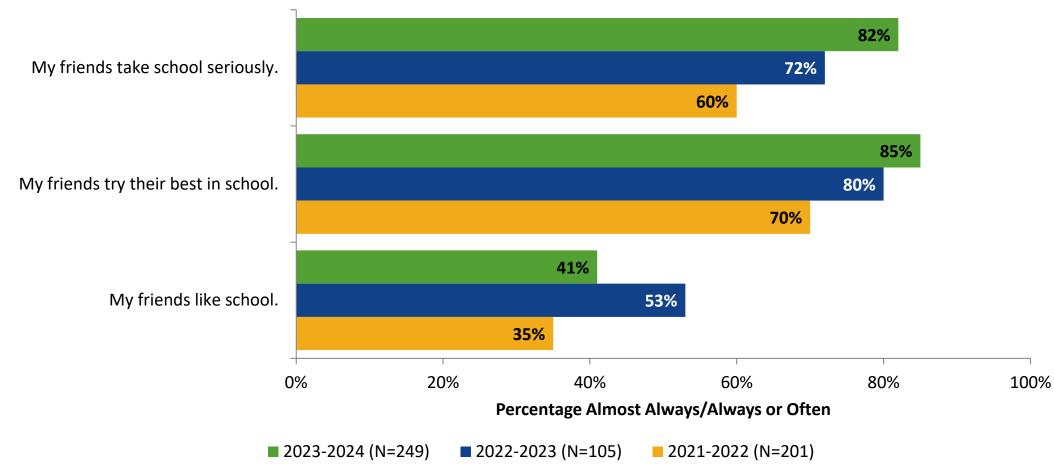

#### **Perceptions of Peers: Comparison Over Time**

How frequently do you feel the following statements are true?