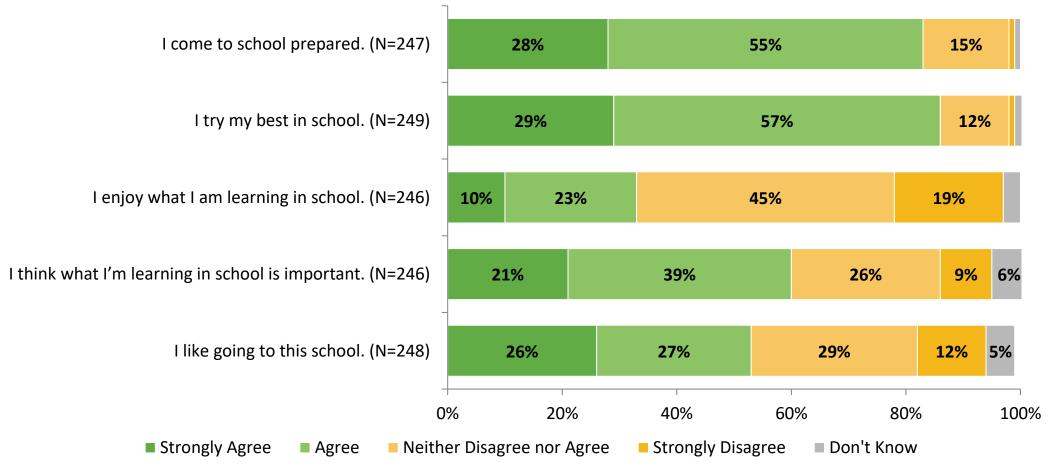

## **Overall Engagement**

Please rate how strongly you agree or disagree with the following statements.

K12 Insight 🔵