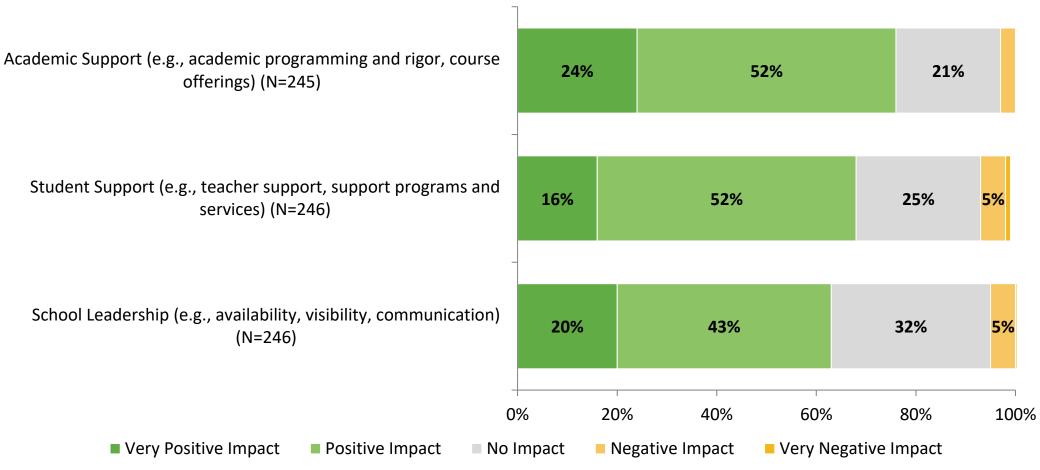

## **Factors Driving NPS**

How do each of the following impact the score you gave above?

## **Factors Driving NPS (Continued)**

How do each of the following impact the score you gave above?