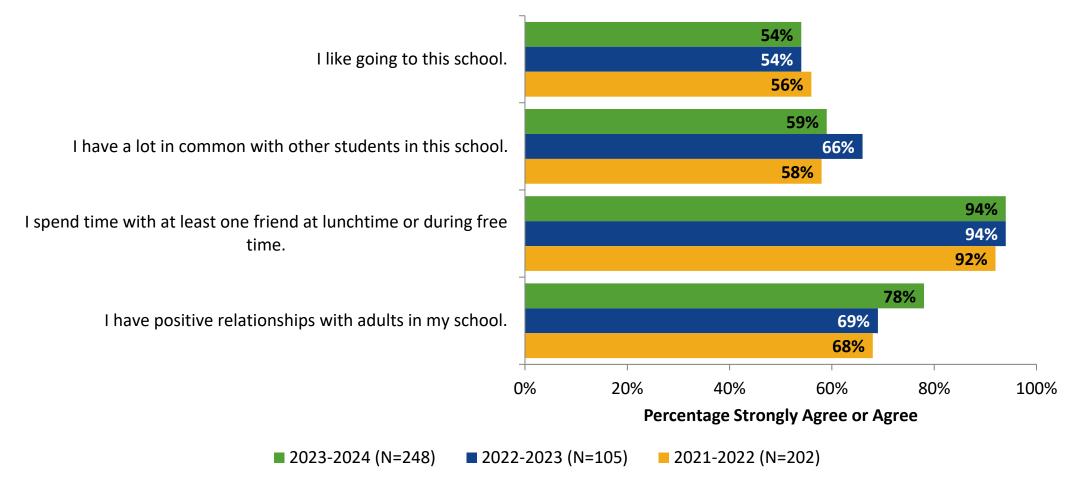

## **Overall Engagement: Comparison Over Time (Continued)**

Please rate how strongly you agree or disagree with the following statements.

Answer options: Strongly Agree, Agree, Neither Agree nor Disagree, Disagree, Don't Know