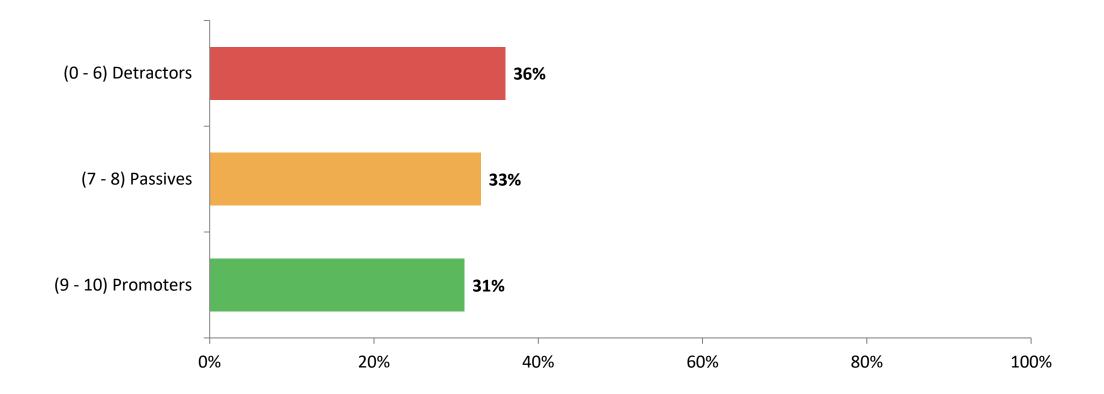

#### **School Net Promoter Score**

If you had a family member or friend moving to the area, how likely are you to recommend your school to them? (N=233)